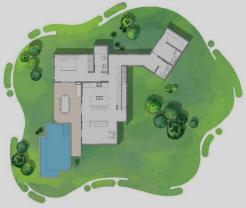

This 3-bedroom, 2.5 bathroom, 2-storey home in the Tropical Modern style has been custom designed to take advantage of the gentle sloping lot. This home is full of dramatic and unique design elements that are both functional and awe-inspiring.

The second floor entryway allows for easy road access, and brings you into the main living space via a sculptural floating staircase. The open concept main floor is surrounded by glass and opens to the pool terrace for seamless indoor/outdoor living.

The lower level primary suite opens to the pool terrace, while the upper level bedrooms enjoy access to individual terraces looking out to the mountains and valleys beyond.

Complete with a carport, laundry/storage enclave and swimming pool, this home is ready to build.