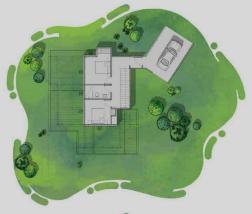

This 3-bedroom, 2.5 bathroom, 2-storey home in the Tropical Modern style has been custom designed to take advantage of the gentle sloping lot. This home is full of dramatic and unique design elements that are both functional and awe-inspiring.

The second floor entryway allows for easy road access, and brings you into the main living space via a sculptural floating staircase. The open concept main floor is surrounded by glass and opens to the pool terrace for seamless indoor/outdoor living.

The lower level primary suite opens to the pool terrace, while the upper level bedrooms enjoy access to individual terraces looking out to the mountains and valleys beyond.

Complete with a carport, laundry/storage enclave and swimming pool, this home is ready to build.