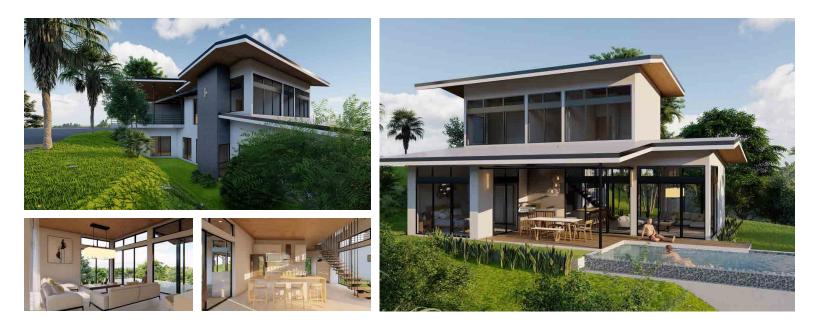

This 3-bedroom, 2.5 bathroom, 2-storey home in the Tropical Modern style has been custom designed to take advantage of the gentle sloping lot. This home is full of dramatic and unique design elements that are both functional and awe-inspiring.

The second floor entryway allows for easy road access, and brings you into the main living space via a sculptural floating staircase. The open concept main floor is surrounded by glass and opens to the pool terrace for seamless indoor/outdoor living.

The lower level primary suite opens to the pool terrace, while the upper level bedrooms enjoy access to individual terraces looking out to the mountains and valleys beyond.

Complete with a carport, laundry/storage enclave and swimming pool, this home is ready to build.