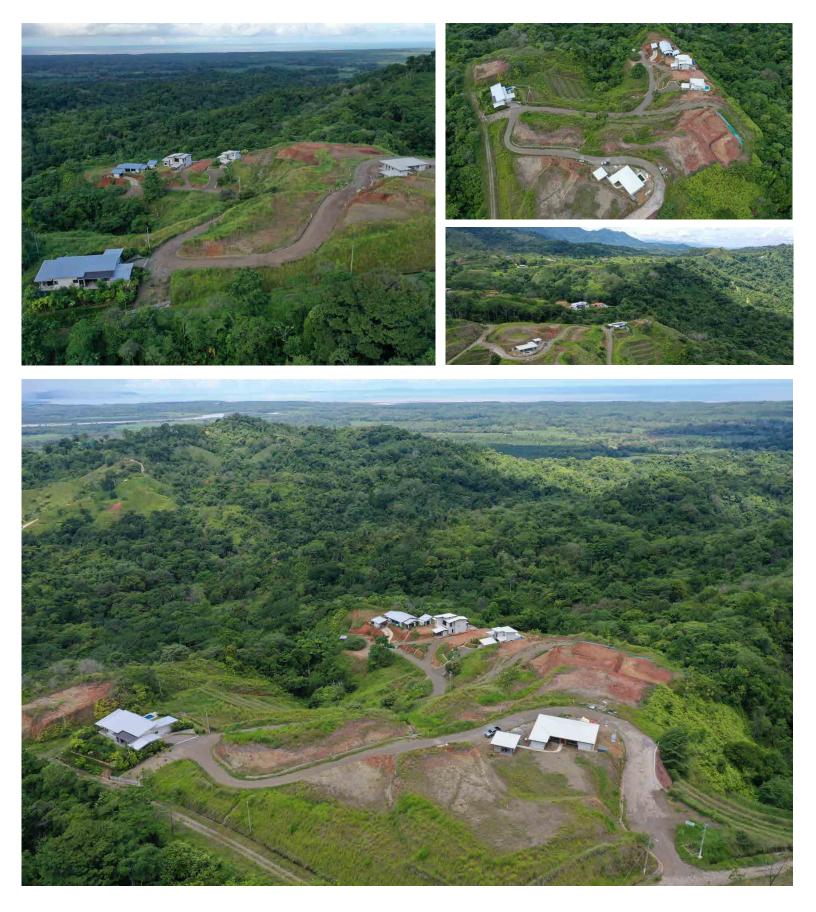

## Paseo Lapas

Predesigned

Aptly named for the Scarlet Macaws that frequent this area, Paseo Lapas is an exclusive condominium community with the Suenos del Tropico development in Chontales.

These 22 lots, covering 4 hectares, offer the perfect jungle escape with never-ending vistas of the surrounding mountains and valleys.

The generous lots make full use of the mountain terrain, allowing space to build, garden, create terraced orchards, and still let the existing nature flourish nearby.

All this privacy and seclusion is only minutes from the population center of Cortes where you can find banks, shopping and a major hospital, and only 20 minutes further to all the necessities, shopping, dining, and nightlife found in Uvita.