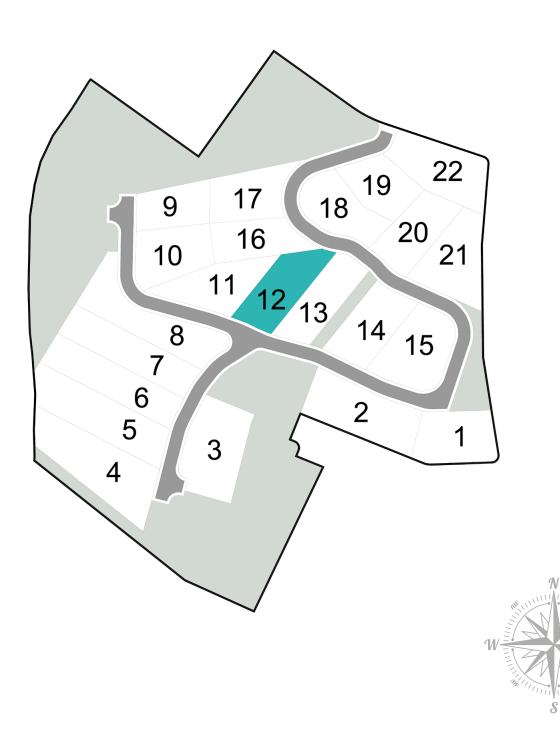

## Paseo Lapas

Predesigned

Aptly named for the Scarlet Macaws that frequent this area, Paseo Lapas is an exclusive condominium community with the Suenos del Tropico development in Chontales.

These 22 lots, covering 4 hectares, offer the perfect jungle escape with never-ending vistas of the surrounding mountains and valleys.

The generous lots make full use of the mountain terrain, allowing space to build, garden, create terraced orchards, and still let the existing nature flourish nearby.

All this privacy and seclusion is only minutes from the population center of Cortes where you can find banks, shopping and a major hospital, and only 20 minutes further to all the necessities, shopping, dining, and nightlife found in Uvita.

## Master Plan