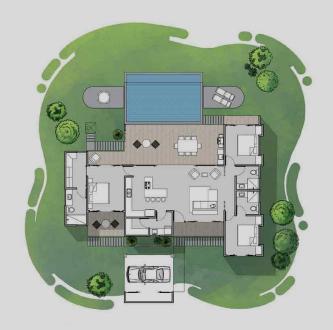

# Magnolia Phase 10

Ready to Build

Nothing could be easier than buying a spectacular property complete with a ready to build home designed specifically for the lot.

Phase 10 Lot J2 is just that!

Located on the north side of the Ojochal valley, Phase 10 is the ultimate in sunshine and views. This established condominium community is minutes from the center of Ojochal and local beaches, and only 15 minutes further to all the necessities, shopping, dining, and nightlife found in Uvita.

Surrounded by forest, this lot has views of everything you want - ocean, mountain, and valley. Easily accessed from the road, the building area utilizes the flat portion of the .35-acre lot, leaving the gentle slope beyond for walking paths and exploration.

The home plan offers 3 bedrooms and 2 bathrooms in the Tropical Modern style. The expansive glass walls and wrap-around pool terrace with grill station, turn the great room into a seamless indoor/outdoor living space. Each bedroom has direct access to the outdoors.

This one-of-a-kind turnkey option is ready to go – just pick your finishes and get ready to move in.

more info