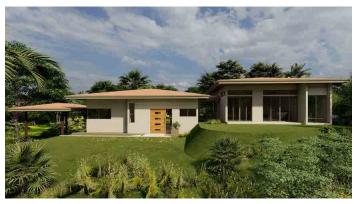

## Hamelia

Phase 10 Lot - J4

#### A Tropical Modern Home offered with 3 bedrooms

This 3-bedroom, 2.5-bathroom home in the Tropical Modern style is the ultimate Costa Rican escape. Every inch of this 2,380 sq ft is flooded with light and connects to the surrounding natural environment.

Designed to take full advantage of the topography, the living areas are set apart from the bedroom wing, making the home perfect for the active family, who also desires a private retreat.

The great room and adjoining kitchen, open to the pool terrace, creating an enormous open concept living and entertaining space. But only steps away along the 'jungle corridor' you enter the seclusion of the generous bedrooms, each with direct access to the outdoors.