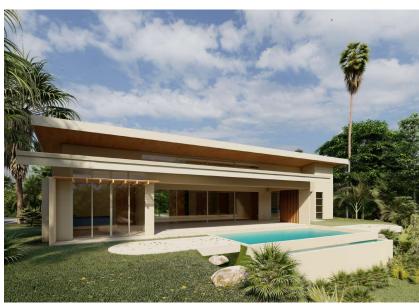

# Magnolia Phase 10

Ready to Build

Nothing could be easier than buying a spectacular property complete with a ready to build home designed specifically for the lot.

Phase 10 Lot J2 is just that!

Located on the north side of the Ojochal valley, Phase 10 is the ultimate in sunshine and views. This established condominium community is minutes from the center of Ojochal and local beaches, and only 15 minutes further to all the necessities, shopping, dining, and nightlife found in Uvita.

Surrounded by forest, this lot has views of everything you want - ocean, mountain, and valley. Easily accessed from the road, the building area utilizes the flat portion of the .35-acre lot, leaving the gentle slope beyond for walking paths and exploration.

The home plan offers 3 bedrooms and 2 bathrooms in the Tropical Modern style. The expansive glass walls and wrap-around pool terrace with grill station, turn the great room into a seamless indoor/outdoor living space. Each bedroom has direct access to the outdoors.

This one-of-a-kind turnkey option is ready to go – just pick your finishes and get ready to move in.

more info