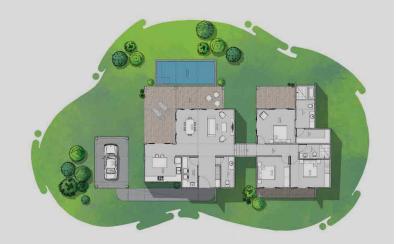

#### A Tropical Modern Home offered with 3 bedrooms

This 3-bedroom, 2.5-bathroom home in the Tropical Modern style is the ultimate Costa Rican escape. Every inch of this 2,380 sq ft is flooded with light and connects to the surrounding natural environment.

Designed to take full advantage of the topography, the living areas are set apart from the bedroom wing, making the home perfect for the active family, who also desires a private retreat.

The great room and adjoining kitchen, open to the pool terrace, creating an enormous open concept living and entertaining space. But only steps away along the 'jungle corridor' you enter the seclusion of the generous bedrooms, each with direct access to the outdoors.