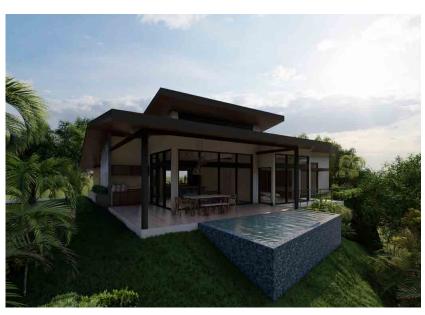

# Magnolia Phase 10

Ready to Build

Nothing could be easier than buying a spectacular property complete with a ready to build home designed specifically for the lot.

Phase 10 Lot J2 is just that!

Located on the north side of the Ojochal valley, Phase 10 is the ultimate in sunshine and views. This established condominium community is minutes from the center of Ojochal and local beaches, and only 15 minutes further to all the necessities, shopping, dining, and nightlife found in Uvita.

Surrounded by forest, this lot has views of everything you want - ocean, mountain, and valley. Easily accessed from the road, the building area utilizes the flat portion of the .35-acre lot, leaving the gentle slope beyond for walking paths and exploration.

The home plan offers 3 bedrooms and 2 bathrooms in the Tropical Modern style. The expansive glass walls and wrap-around pool terrace with grill station, turn the great room into a seamless indoor/outdoor living space. Each bedroom has direct access to the outdoors.

This one-of-a-kind turnkey option is ready to go – just pick your finishes and get ready to move in.

more info