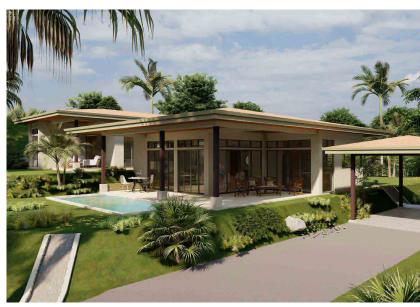

# Magnolia Phase 10

Ready to Build

Nothing could be easier than buying a spectacular property complete with a ready to build home designed specifically for the lot.

Phase 10 Lot J2 is just that!

Located on the north side of the Ojochal valley, Phase 10 is the ultimate in sunshine and views. This established condominium community is minutes from the center of Ojochal and local beaches, and only 15 minutes further to all the necessities, shopping, dining, and nightlife found in Uvita.

Surrounded by forest, this lot has views of everything you want - ocean, mountain, and valley. Easily accessed from the road, the building area utilizes the flat portion of the .35-acre lot, leaving the gentle slope beyond for walking paths and exploration.

The home plan offers 3 bedrooms and 2 bathrooms in the Tropical Modern style. The expansive glass walls and wrap-around pool terrace with grill station, turn the great room into a seamless indoor/outdoor living space. Each bedroom has direct access to the outdoors.

This one-of-a-kind turnkey option is ready to go – just pick your finishes and get ready to move in.

more info