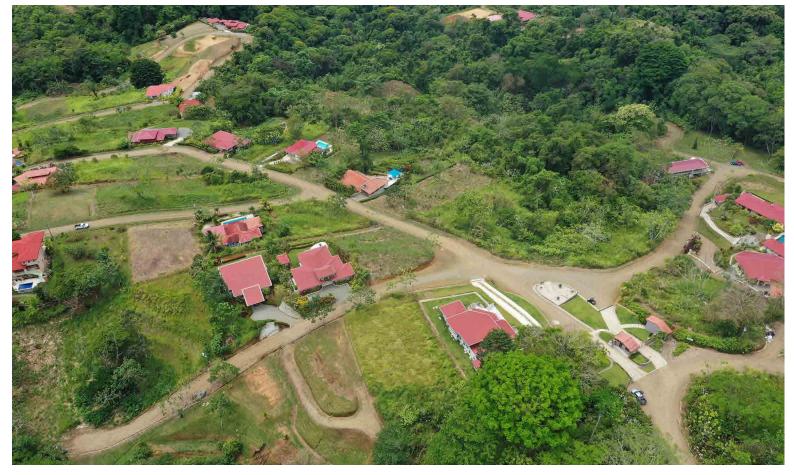

info









## Hamelia

Phase 10 Lot - J4

#### A Tropical Modern Home offered with 3 bedrooms

This 3-bedroom, 2.5-bathroom home in the Tropical Modern style is the ultimate Costa Rican escape. Every inch of this 2,380 sq ft is flooded with light and connects to the surrounding natural environment.

Designed to take full advantage of the topography, the living areas are set apart from the bedroom wing, making the home perfect for the active family, who also desires a private retreat.

The great room and adjoining kitchen, open to the pool terrace, creating an enormous open concept living and entertaining space. But only steps away along the 'jungle corridor' you enter the seclusion of the generous bedrooms, each with direct access to the outdoors.



more info

#### Master Plan











#### **Contact Us:**

sales@therealpacific.com

© +506 8311-0053