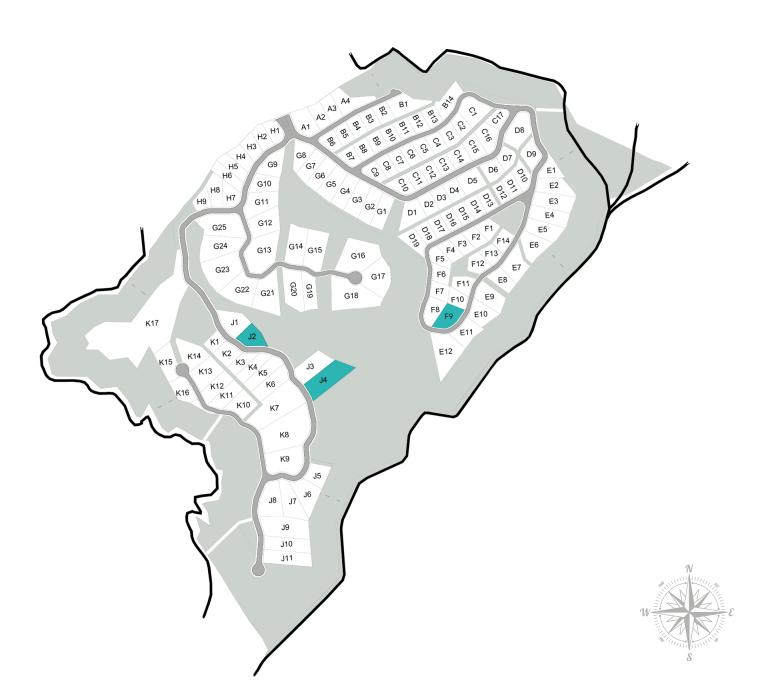

more info









## Hamelia

Phase 10 Lot - J4

#### A Tropical Modern Home offered with 3 bedrooms

This 3-bedroom, 2.5-bathroom home in the Tropical Modern style is the ultimate Costa Rican escape. Every inch of this 2,380 sq ft is flooded with light and connects to the surrounding natural environment.

Designed to take full advantage of the topography, the living areas are set apart from the bedroom wing, making the home perfect for the active family, who also desires a private retreat.

The great room and adjoining kitchen, open to the pool terrace, creating an enormous open concept living and entertaining space. But only steps away along the 'jungle corridor' you enter the seclusion of the generous bedrooms, each with direct access to the outdoors.



more info

#### Master Plan











#### **Contact Us:**

sales@therealpacific.com

© +506 8311-0053