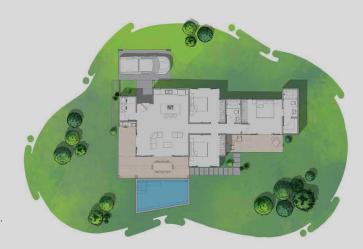

# Magnolia Phase 10

Ready to Build

Nothing could be easier than buying a spectacular property complete with a ready to build home designed specifically for the lot.

Phase 10 Lot J2 is just that!

Located on the north side of the Ojochal valley, Phase 10 is the ultimate in sunshine and views. This established condominium community is minutes from the center of Ojochal and local beaches, and only 15 minutes further to all the necessities, shopping, dining, and nightlife found in Uvita.

Surrounded by forest, this lot has views of everything you want - ocean, mountain, and valley. Easily accessed from the road, the building area utilizes the flat portion of the .35-acre lot, leaving the gentle slope beyond for walking paths and exploration.

The home plan offers 3 bedrooms and 2 bathrooms in the Tropical Modern style. The expansive glass walls and wrap-around pool terrace with grill station, turn the great room into a seamless indoor/outdoor living space. Each bedroom has direct access to the outdoors.

This one-of-a-kind turnkey option is ready to go – just pick your finishes and get ready to move in.

more info